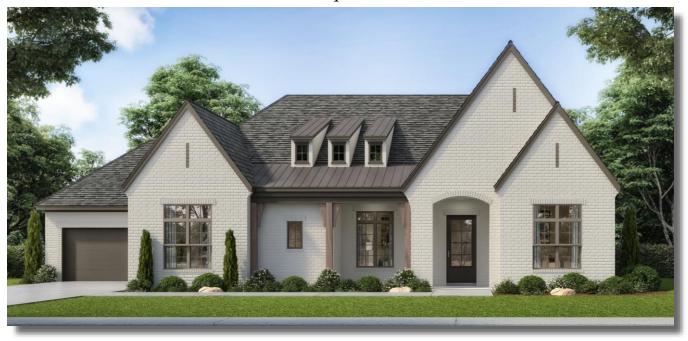

## 1902 Royal Oak Drive

4,828 square feet

- One story home with 5 to 6 bedrooms, 6.5 bathrooms and a split 3 car garage
- Transitional design with a painted brick exterior and cedar accents
- Spacious covered front porch
- Groin vault ceiling detail in gallery at the front of the home
- Extra large dining room with a built-in butler's pantry
- Great room with 14' high ceiling and sliding doors to the covered back porch
- Kitchen with high-end stainless appliances and custom cabinetry
- Primary suite with spa-like amenities including a soaking tub and extra-large shower
- Primary closet with separate sides and ample storage space
- Mudroom conveniently located near the garages
- Huge gameroom located near 3 secondary bedrooms
- Wrap around covered back porch, complete with a summer kitchen