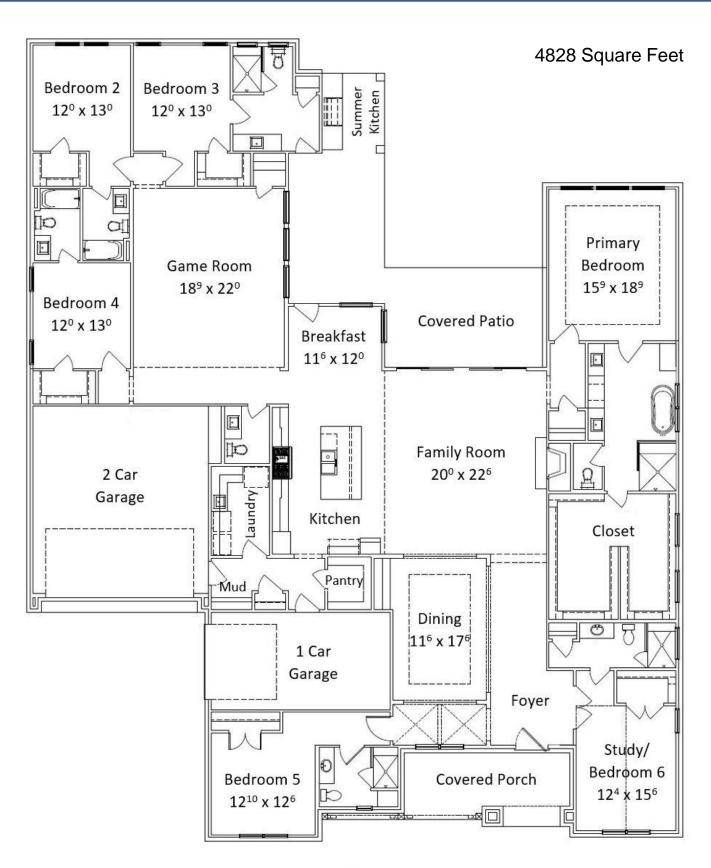

## 1902 Royal Oak Drive

4,828 square feet

- One story home with 5 to 6 bedrooms, 6.5 bathrooms and a split 3 car garage
- Transitional design with a painted brick exterior and cedar accents
- Spacious covered front porch
- Groin vault ceiling detail in gallery at the front of the home
- Extra large dining room with a built-in butler's pantry
- Great room with 14' high ceiling and sliding doors to the covered back porch
- Kitchen with high-end stainless appliances and custom cabinetry
- Primary suite with spa-like amenities including a soaking tub and extra-large shower
- Primary closet with separate sides and ample storage space
- Mudroom conveniently located near the garages
- Huge gameroom located near 3 secondary bedrooms
- Wrap around covered back porch, complete with a summer kitchen